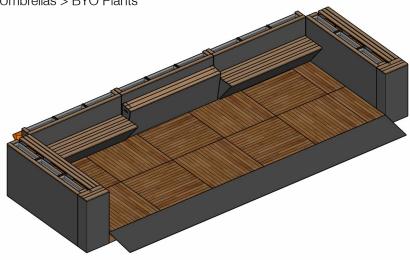

#### **ARRANGEMENT EXAMPLES**

12 Square Metre Perimeter > Closed Back
Perimeter > Bicycle Rack >
2 Umbrellas > 54 Plants Included

8 Square Metre Perimeter > Closed Back Perimeter > BYO Umbrellas >

- 12 Square Metre Perimeter > Open Back Perimeter >
- 2 Bench Seats >
- 2 Umbrellas > BYO Plants