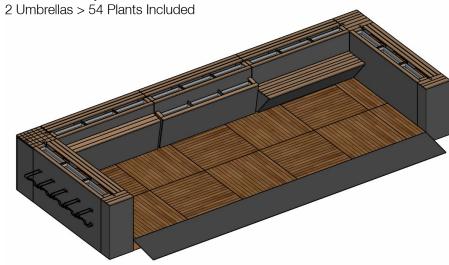

#### **ARRANGEMENT EXAMPLES**

12 Square Metre Perimeter > Closed Back
Perimeter > Bicycle Rack >
2 Umbrellas > 54 Plants Included

8 Square Metre Perimeter > Closed Back Perimeter > BYO Umbrellas >

- 12 Square Metre Perimeter > Open Back Perimeter >
- 2 Bench Seats >
- 2 Umbrellas > BYO Plants