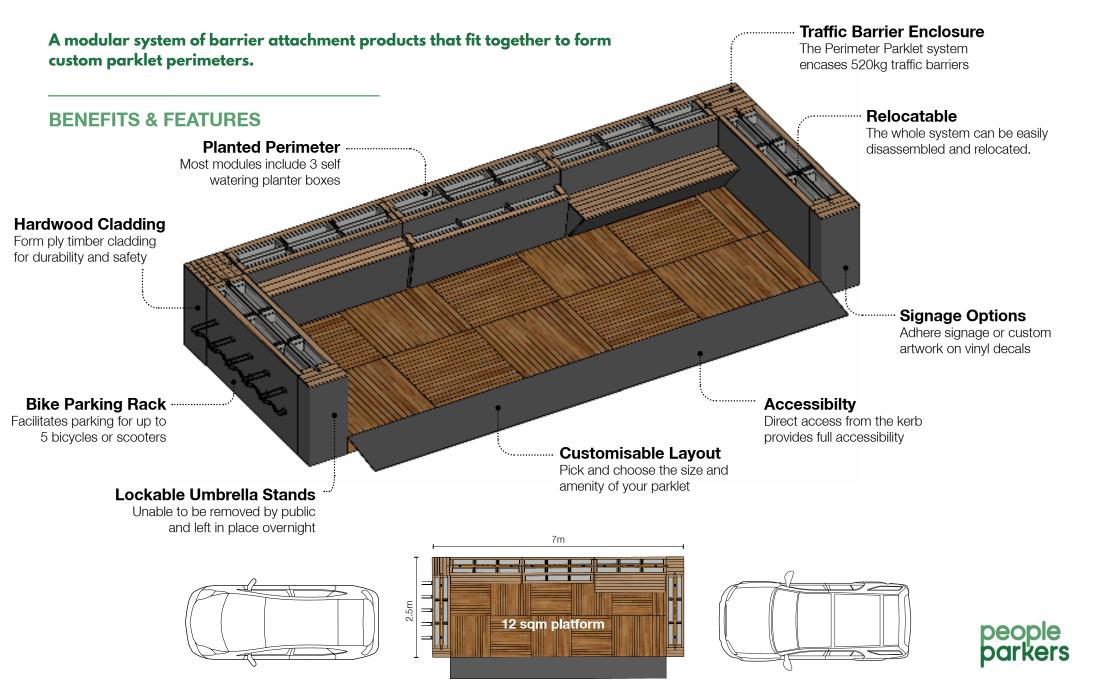

### Weight

Modules attach to Impact Protection barriers - 520kg Individual Perimeter Parklet modules - 25-50kg each

#### **Dimensions**

Standard Modules | 2m Wide | 1.1m High | 0.25m+ Deep

### **Module Types**

Single Planter | Tiered Planter | Bench Seat Lean To | Bike Rack | Side Casing | End Cap | Corner Cap

Modular Decking & Impact Barriers supplied direct from Accredited Manufacturers

## **Optional Extras**

Custom Printed Umbrellas
Pre Planted Native Planter Boxes
Street Library Book Share Attachment
Custom Artwork Decal Wraps
Barrier Hire

#### Installation and delivery

Delivery available nationwide Installation training available Installation by People Parkers available in Qld, NSW & Vic