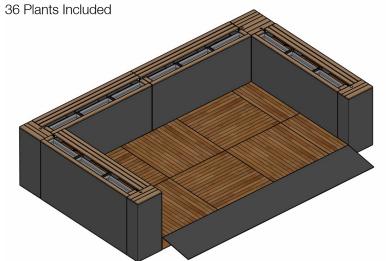

#### **ARRANGEMENT EXAMPLES**

12 Square Metre Perimeter > Closed Back
Perimeter > Bicycle Rack >
2 Umbrellas > 54 Plants Included

8 Square Metre Perimeter > Closed Back Perimeter > BYO Umbrellas >

- 12 Square Metre Perimeter > Open Back Perimeter >
- 2 Bench Seats >
- 2 Umbrellas > BYO Plants